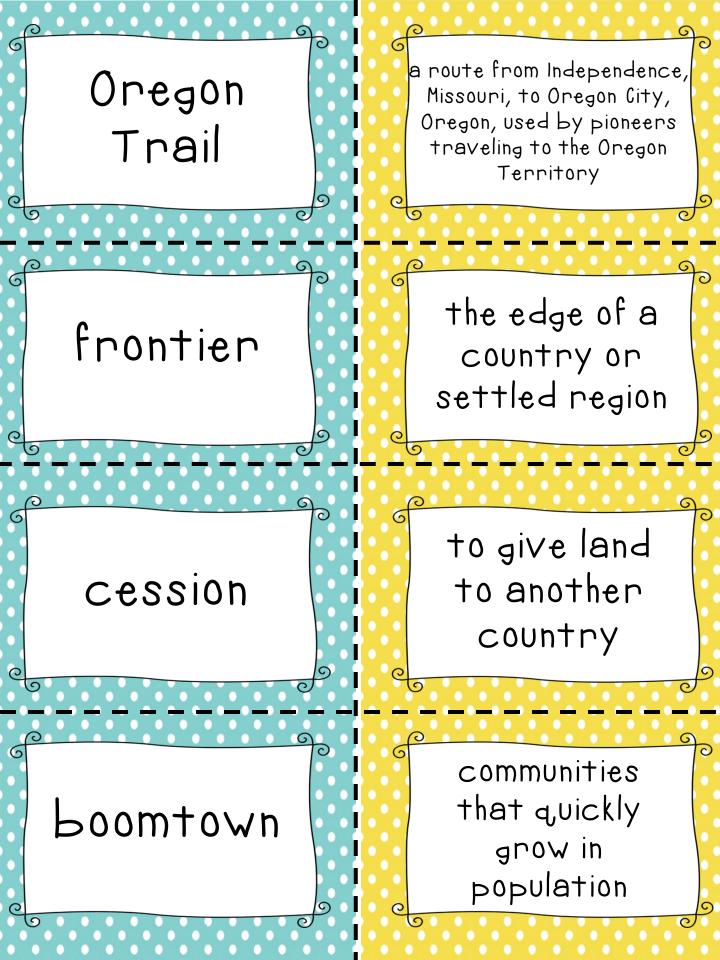

Lewis and Clark a journey to explore the American Northwest, newly purchased from france, and some territories beyond

California Gold Rush The 1849 discovery of gold in the Sacramento, California area that inspired the mass migration to the gold fields.







## Terms of Use

Thank you for downloading my Westward Expansion Matching

Vocabulary Activity. I hope that you enjoy using it as a valuable resource in your classroom! Please let me know if you have any questions or concerns. My email is JerseyGirlGoneSouthTPT@gmail.com.

## ©Erin Kathryn 2015

This resource entitles you to single classroom use only. Please do not share with grade level teams or district wide or post/resell any part of this resource.

If you would like to Share this resource with others, please purchase multi