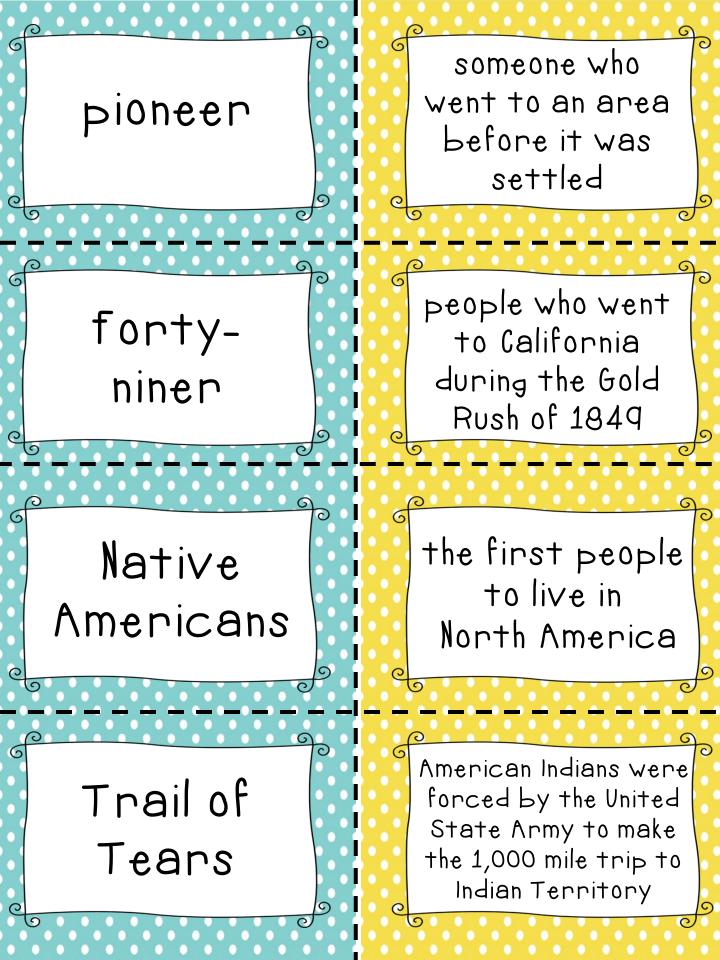

Lewis and Clark a journey to explore the American Northwest, newly purchased from france, and some territories beyond

California Gold Rush The 1849 discovery of gold in the Sacramento, California area that inspired the mass migration to the gold fields.